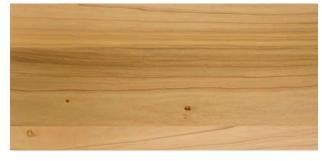

## COLOR:

# Range Variation

The sapwood is creamy white and may be streaked, and the heartwood varies from pale yellowish-brown to olive green. The green color in the heartwood will tend to darken on exposure to light and turn brown. Can also be seen in mineral stained colors ranging from dark purple to red, green, or yellow, sometimes referred to as Rainbow Poplar.

A single sample may not accurately represent the full range of natural variations to be expected. Due to the inherent properties and characteristics of wood, these samples should be viewed as an approximation of what can be obtained. Some wood species have more natural variance in appearance than others. We have made every effort to make colors as accurate as possible. Colors on screen may vary depending on your screen setting and resolution.