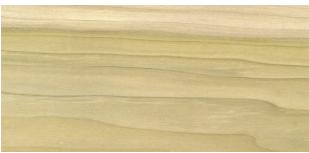

# Range Variation

The sapwood is creamy white and may be streaked, and the heartwood varies from pale yellowish-brown to olive green. The green color in the heartwood will tend to darken on exposure to light and turn brown. Can also be seen in mineral stained colors ranging from dark purple to red, green, or yellow, sometimes referred to as Rainbow Poplar.