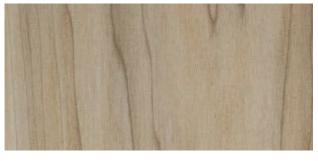

## COLOR:

# Range Variation

The sapwood is creamy white and may be streaked, and the heartwood varies from pale yellowish-brown to olive green. The green color in the heartwood will tend to darken on exposure to light and turn brown. Can also be seen in mineral stained colors ranging from dark purple to red, green, or yellow, sometimes referred to as Rainbow Poplar.

A single sample may not accurately represent the full range of natural variations to be expected. Due to the inherent properties and characteristics of wood, these samples should be viewed as an approximation of what can be obtained. Some wood species have more natural variance in appearance than others. We have made every effort to make colors as accurate as possible. Colors on screen may vary depending on your screen setting and resolution.