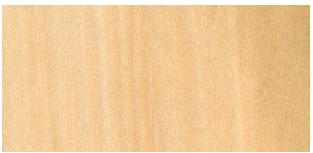

# Range Variation

The sapwood is creamy white and may be streaked, and the heartwood varies from pale yellowish-brown to olive green. The green color in the heartwood will tend to darken on exposure to light and turn brown. Can also be seen in mineral stained colors ranging from dark purple to red, green, or yellow, sometimes referred to as Rainbow Poplar.