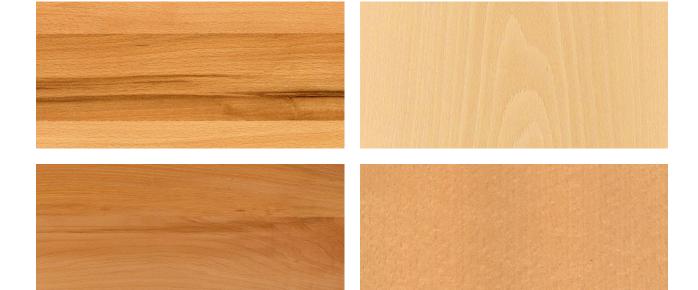

## Range Variation

Beech is typically a pale cream color, sometimes with a pink or brown hue. Veneer tends to be slightly darker colored, as slicing the veneer usually requires the wood to be prepared with steam, which gives the wood a more golden tone. Flatsawn surfaces tend to be very plain, while quartersawn surfaces exhibit a silvery fleck pattern.

A single sample may not accurately represent the full range of natural variations to be expected. Due to the inherent properties and characteristics of wood, these samples should be viewed as an approximation of what can be obtained. Some wood species have more natural variance in appearance than others. We have made every effort to make colors as accurate as possible. Colors on screen may vary depending on your screen setting and resolution.