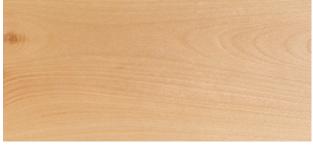

### Range Variation

The heartwood is a light to medium brown color. Sapwood can be very wide and tends to be a beige or light brown; not always clearly or sharply demarcated from heartwood

A single sample may not accurately represent the full range of natural variations to be expected. Due to the inherent properties and characteristics of wood, these samples should be viewed as an approximation of what can be obtained. Some wood species have more natural variance in appearance than others. We have made every effort to make colors as accurate as possible. Colors on screen may vary depending on your screen setting and resolution.