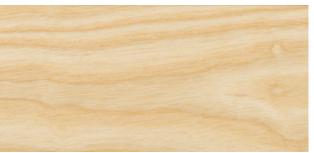

## COLOR:

### Range Variation

The heartwood is a light to medium brown color. Sapwood can be very wide and tends to be a beige or light brown; not always clearly or sharply demarcated from heartwood

A single sample may not accurately represent the full range of natural variations to be expected. Due to the inherent properties and characteristics of wood, these samples should be viewed as an approximation of what can be obtained. Some wood species have more natural variance in appearance than others. We have made every effort to make colors as accurate as possible. Colors on screen may vary depending on your screen setting and resolution.