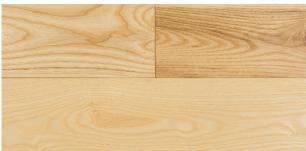

## COLOR:

### Range Variation

The heartwood is a light to medium brown color. Sapwood can be very wide and tends to be a beige or light brown; not always clearly or sharply demarcated from heartwood

A single sample may not accurately represent the full range of natural variations to be expected. Due to the inherent properties and characteristics of wood, these samples should be viewed as an approximation of what can be obtained. Some wood species have more natural variance in appearance than others. We have made every effort to make colors as accurate as possible. Colors on screen may vary depending on your screen setting and resolution.