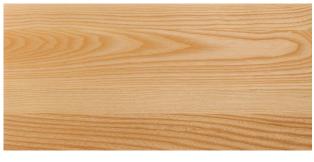

### Range Variation

The heartwood is a light to medium brown color. Sapwood can be very wide and tends to be a beige or light brown; not always clearly or sharply demarcated from heartwood

A single sample may not accurately represent the full range of natural variations to be expected. Due to the inherent properties and characteristics of wood, these samples should be viewed as an approximation of what can be obtained. Some wood species have more natural variance in appearance than others. We have made every effort to make colors as accurate as possible. Colors on screen may vary depending on your screen setting and resolution.