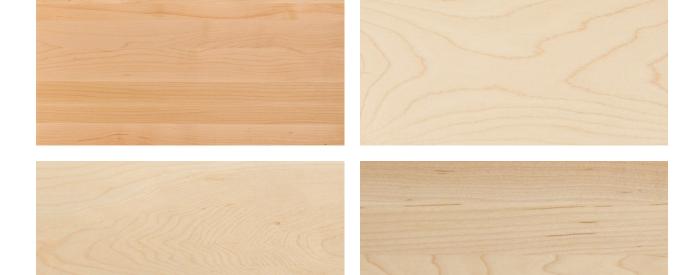

## Range Variation

The heartwood is a light to medium brown color. Sapwood can be very wide and tends to be a white, beige or light reddish-brown; not always clearly or sharply demarcated from heartwood.

A single sample may not accurately represent the full range of natural variations to be expected. Due to the inherent properties and characteristics of wood, these samples should be viewed as an approximation of what can be obtained. Some wood species have more natural variance in appearance than others. We have made every effort to make colors as accurate as possible. Colors on screen may vary depending on your screen setting and resolution.