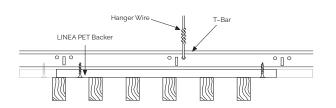

the need and expense for separate acoustical insulation and framing behind the panels.

PET material is made of 100% non-woven polyester fiber; at least 60% of which is generated from post-consumer content such as recycled plastic beverage containers which makes LINEA PET Panel 100% recyclable! PET material is non-hygroscopic, anti-microbial, anti-fungal and free of volatile organic compounds (VOC's) like formaldehyde.

LINEA PET Backer offers these benefits in a range of colors and thicknesses sure to enhance any interior building space.

### **LINEA PET Backers**

Can be integrated with the following products

- LINEA Grille
- · LINEA Mixed Grille
- · LINEA Tegular Plank

- LINEA Plank
- LINEA Tegular Grille



LINEA Grille



LINEA Mixed Grille

### SECTION DETAIL

### Ceiling Install



#### Wall Install



### TECHNICAL INFORMATION

**PET Types:** Class A Fire Rated and \*Non-Fire Rated

Fire Rating: Class A (ASTM E84)

Core Material: 100% Polyester Fiber (60% PET-Recycled Fiber, 40% PET Virgin Fiber)

Edge:

Size: 1225mm x 2800mm (4' x 9' Nom)-Class A 1220mm x 2440mm (4' x 8' Nom)-Class C

Thickness: 9mm (3/8"), 12mm (1/2") or 24mm (1")

Finish: Mixture of Rough & Smooth

Colors: 15+ (Class A Fire Rated) and \*30+ (Non-Fire Rated)

NRC Rating: 0.40-1.00 (depending panel thickness and mounting options)

Weight: 12mm (1/2")-2300 g/m<sup>2</sup> (0.47 lb/ft<sup>2</sup>) 24mm (1")-3500 g/m<sup>2</sup> (0.72 lb/ft<sup>2</sup>)

Density: 12mm (1/2")-190kg/m<sup>3</sup>) (11.7 lb/ft<sup>3</sup>)

24mm(1")-160kg/m³ (10lb/ft³)

Installation: Adhesive or Mechanical Fasteners as