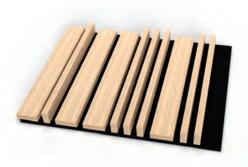

### **LINEA PET Backers**

Can be integrated with the following products

- LINEA Grille
- · LINEA Mixed Grille
- · LINEA Tegular Plank

- LINEA Plank
- LINEA Tegular Grille

LINEA Grille

LINEA Mixed Grille