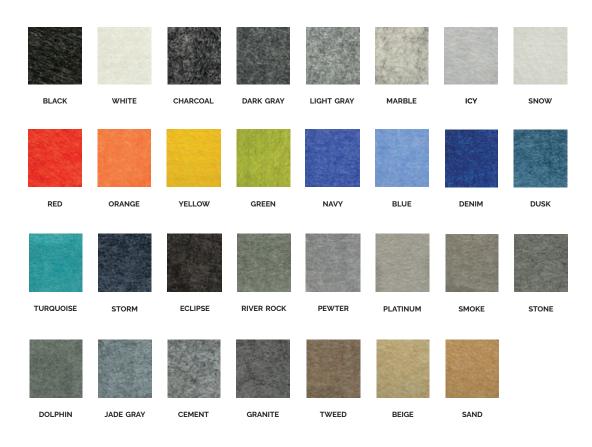

# COLORS (CLASS A)

Additional colors available for non-fire rated panels (Class C)

Thickness: 9mm (3/8"), 12mm (1/2") or 24mm (1")

Finish: Mixture of Rough & Smooth

Colors: 15+ (Class A Fire Rated) and \*30+ (Non-Fire Rated)

NRC Rating: 0.40-1.00 (depending panel thickness and mounting options)