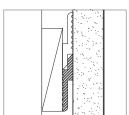

for separate acoustical insulation and framing behind the panels.

PET material is made of 100% non-woven polyester fiber; at least 60% of which is generated from post-consumer content such as recycled plastic beverage containers which makes LINEA PET Panel 100% recyclable! PET material is non-hygroscopic, anti-microbial, anti-fungal and free of volatile organic compounds (VOC's) like formaldehyde.

LINEA PET Backer offers these benefits in a range of colors and thicknesses sure to enhance any interior building space.

### **LINEA PET Backers**

Can be integrated with the following products

- LINEA Grille
- · LINEA Mixed Grille
- · LINEA Tegular Plank

- LINEA Plank
- LINEA Tegular Grille



LINEA Grille



LINEA Mixed Grille

### SECTION DETAIL

### Ceiling Install



#### Wall Install



### TECHNICAL INFORMATION

**PET Types:** Class A Fire Rated and \*Non-Fire Rated

Fire Rating: Class A (ASTM E84)

Core Material: 100% Polyester Fiber (60% PET-Recycled Fiber, 40% PET Virgin Fiber)

Edge:

Size: 1225mm x 2800mm (4' x 9' Nom)-Class A 1220mm x 2440mm (4' x 8' Nom)-Class C

Thickness: 9mm (3/8"), 12mm (1/2") or 24mm (1")

Finish: Mixture of Rough & Smooth

Colors: 15+ (Class A Fire Rated) and \*30+ (Non-Fire Rated)

NRC Rating: 0.40-1.00 (depending panel thickness and mounting options)

Weight: 12mm (1/2")-2300 g/m<sup>2</sup> (0.47 lb/ft<sup>2</sup>) 24mm (1")-3500 g/m<sup>2</sup> (0.72 lb/ft<sup>2</sup>)

Density: 12mm (1/2")-190kg/m<sup>3</sup>) (11.7 lb/ft<sup>3</sup>)

24mm(1")-160kg/m³ (10lb/ft³)

Installation: Adhesive or Mechanical Fasteners as required

> Use: Int