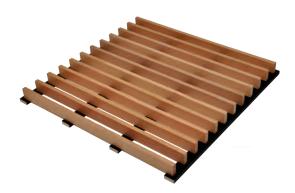

LINEA Tegular Grille Ceiling Tile is a simple to install alternative to our traditional LINEA Grille product. These ceiling tiles are manufactured in standard sizes (2 x 2, 2 x 4) and designed to lay into most standard 15/16" T-bar suspension systems. LINEA Tegular Grille Ceiling Tile is available in a wide variety of solid wood species and finishing options for design flexibility. When combined with LINEA PET Backer or acoustical insulation, LINEA Tegular Grille Ceiling Tile can achieve exceptionally high acoustic performance.

## Linea Tegular Grille Ceiling Tile

### PRODUCT DATA SHEET

| LINEA TEGULAR GRILLE CEILING TILES—STANDARD SIZES |                    |                    |                       |               |  |  |
|---------------------------------------------------|--------------------|--------------------|-----------------------|---------------|--|--|
| Туре                                              | Slats per 2' Panel | Slat Dims USA (in) | Slat Dims Metric (mm) | Nominal Sizes |  |  |
| Typical Grille                                    | 12                 | 5/8 X 1-3/8        | 16 x 35               | 2x2, 2x4      |  |  |
| Mixed Grille                                      | 12                 | 5/8 X 1-3/8        | 16 x 35               | 2x2, 2x4      |  |  |
|                                                   |                    |                    |                       |               |  |  |