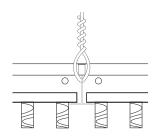

|---------------------------------------------------|--------------------|--------------------|-----------------------|---------------|--|--|
| Туре                                              | Slats per 2' Panel | Slat Dims USA (in) | Slat Dims Metric (mm) | Nominal Sizes |  |  |
| Typical Grille                                    | 12                 | 5/8 X 1-3/8        | 16 x 35               | 2x2, 2x4      |  |  |
| Mixed Grille                                      | 12                 | 5/8 X 1-3/8        | 16 x 35               | 2x2, 2x4      |  |  |
|                                                   |                    |                    |                       |               |  |  |

Contact Linea for custom sizing options

### **Section Detail**



### Lay-In | Detail







# PRODUCT DATA SHEET

### PHYSICAL DATA

| WOOD SELECTIONS           | 5                                                                                                                                                                                                                                                                                                                                                                                                                                                                                                                                                                                                                                                                                                                                       |  |  |
|--