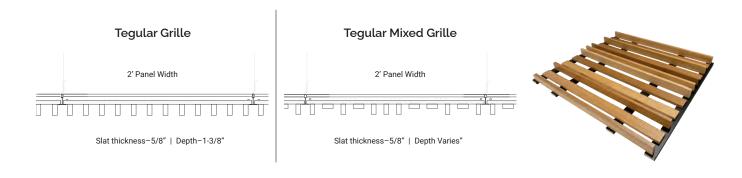

### PRODUCT DATA SHEET

| LINEA TEGULAR GRILLE CEILING TILES—STANDARD SIZES |                    |                    |                       |               |  |  |
|---------------------------------------------------|--------------------|--------------------|-----------------------|---------------|--|--|
| Туре                                              | Slats per 2' Panel | Slat Dims USA (in) | Slat Dims Metric (mm) | Nominal Sizes |  |  |
| Typical Grille                                    | 12                 | 5/8 X 1-3/8        | 16 x 35               | 2x2, 2x4      |  |  |
| Mixed Grille                                      | 12                 | 5/8 X 1-3/8        | 16 x 35               | 2x2, 2x4      |  |  |
|                                                   |                    |                    |                       |               |  |  |

### ACOUSTICS

LINEA Tegular Grille Ceiling Tile can achieve high NRC Ratings up to 0.85

| LINEA TEGULAR GRILLE    | OPEN AREA | TYPE E-400 - NRC |
|-------------------------|-----------|------------------|
| Typical Grille—12 Slats | 74%       | 0.85             |
| Mixed Grille—12 Slats   | 54%       | 0.85             |